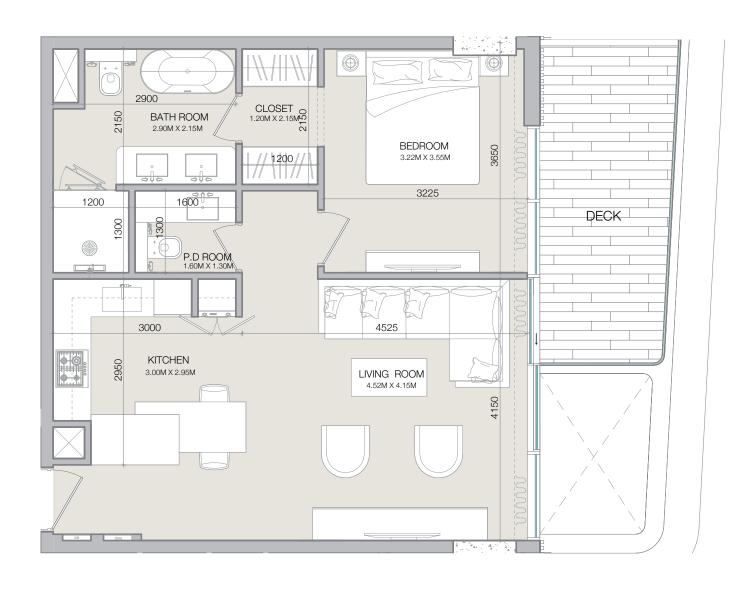

TYPE D

| 1BR-TYPE-D |       |                 |  |
|------------|-------|-----------------|--|
| SQ.M SQ.FT |       |                 |  |
| Apartment  | 61.11 | 657.80          |  |
| Deck       | 10.38 | 111.71   141.11 |  |
| Total      | 71.49 | 769.51   798.89 |  |