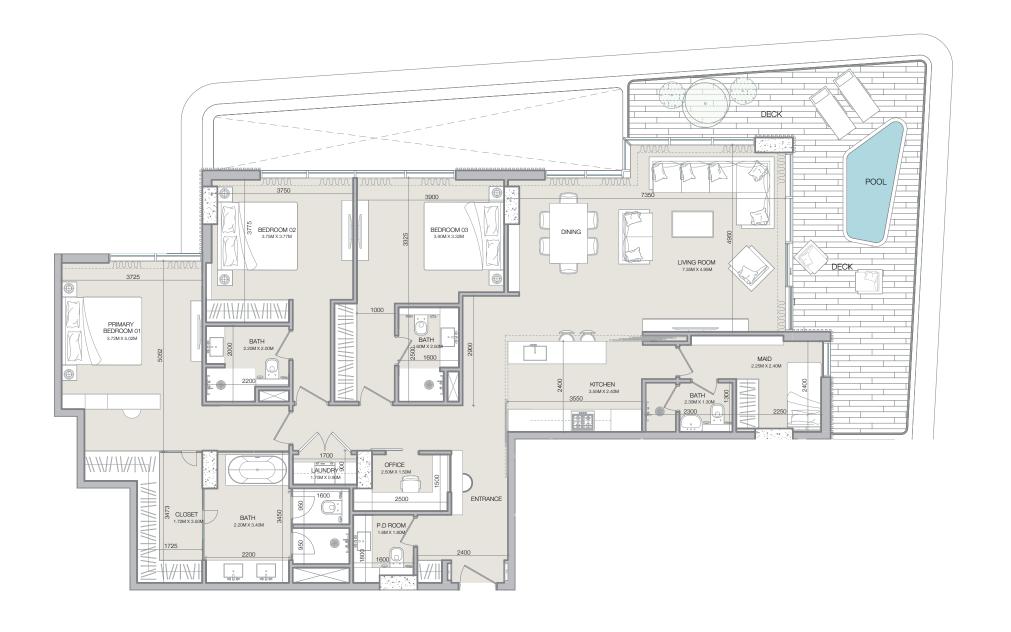

### ISOLANA

| 3BR-TYPE-A |        |                     |
|------------|--------|---------------------|
|            | SQ.M   | SQ.FT               |
| Apartment  | 172.15 | 1,853.02            |
| Deck       | 37.64  | 405.20   512.36     |
| Total      | 209.80 | 2,258.21   2,365.80 |