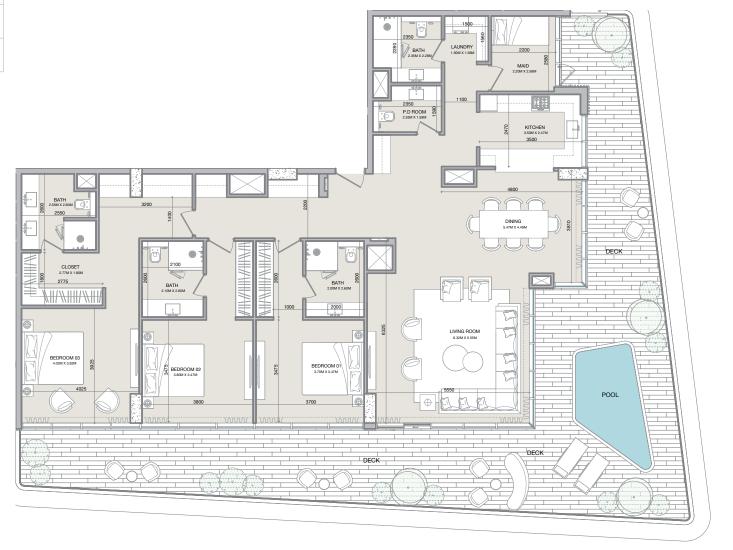

TYPE B

| PENT-HOUSE-TYPE-B |        |          |
|-------------------|--------|----------|
|                   | SQ.M   | SQ.FT    |
| Apartment         | 211.23 | 2,273.60 |
| Deck              | 104.83 | 1,128.39 |
| Total             | 316.06 | 3,402.00 |