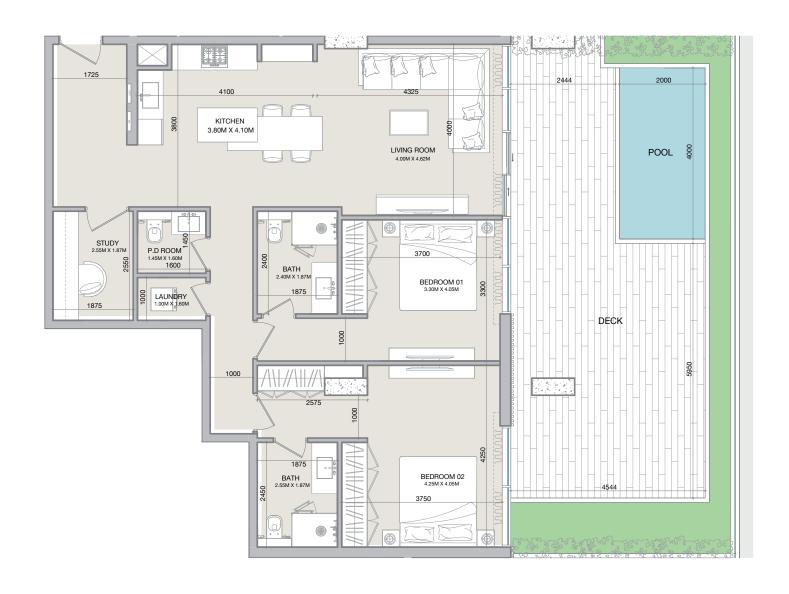

TYPE E

| 1BR-TYPE-E |       |                 |
|------------|-------|-----------------|
|            | SQ.M  | SQ.FT           |
| Apartment  | 60.96 | 656.17          |
| Deck       | 11.17 | 115.28   120.23 |
| Total      | 72.13 | 771.56   776.40 |