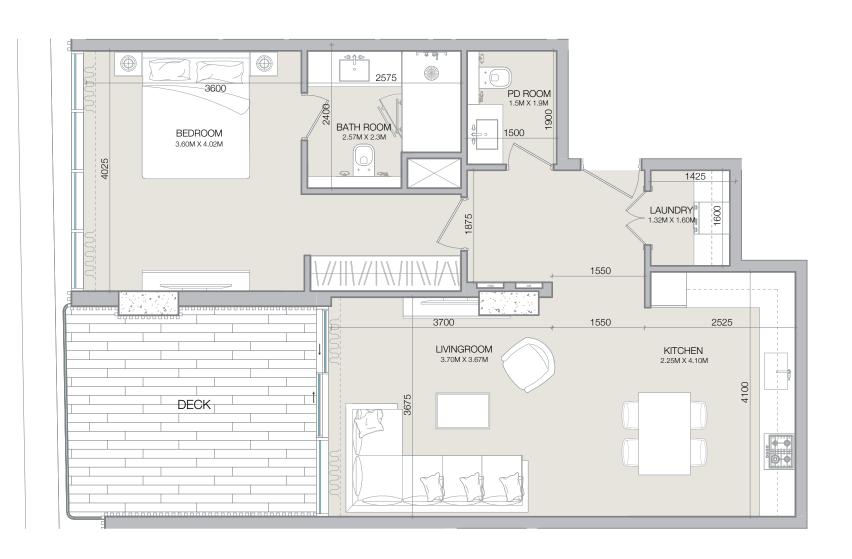

TYPE B

| 1BR-TYPE-B |       |                 |  |
|------------|-------|-----------------|--|
| SQ.M SQ.FT |       |                 |  |
| Apartment  | 71.45 | 769.08          |  |
| Deck       | 16.15 | 126.26   173.84 |  |
| Total      | 87.60 | 895.56   942.92 |  |