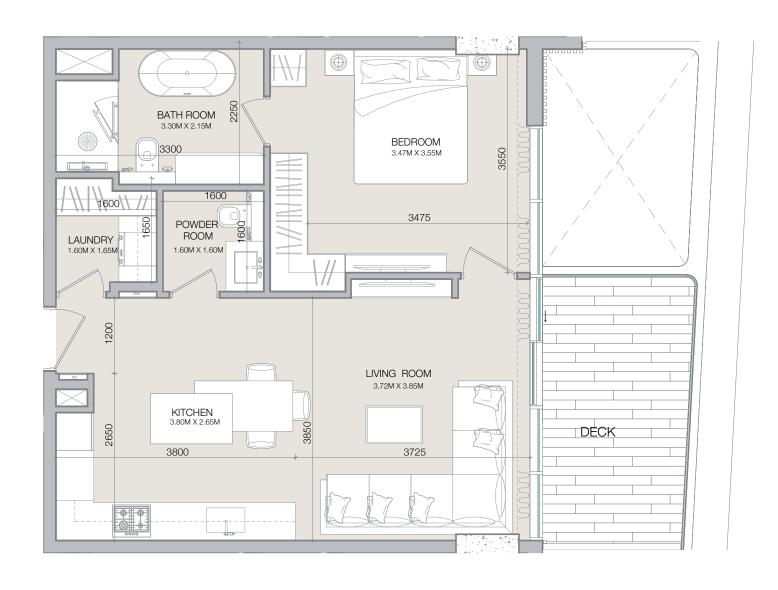

TYPE C

| 1BR-TYPE-C |       |                   |  |
|------------|-------|-------------------|--|
| SQ.M SQ.FT |       |                   |  |
| Apartment  | 74.66 | 803.59            |  |
| Deck       | 21.33 | 229.54   170.72   |  |
| Total      | 95.98 | 1,033.13   971.99 |  |