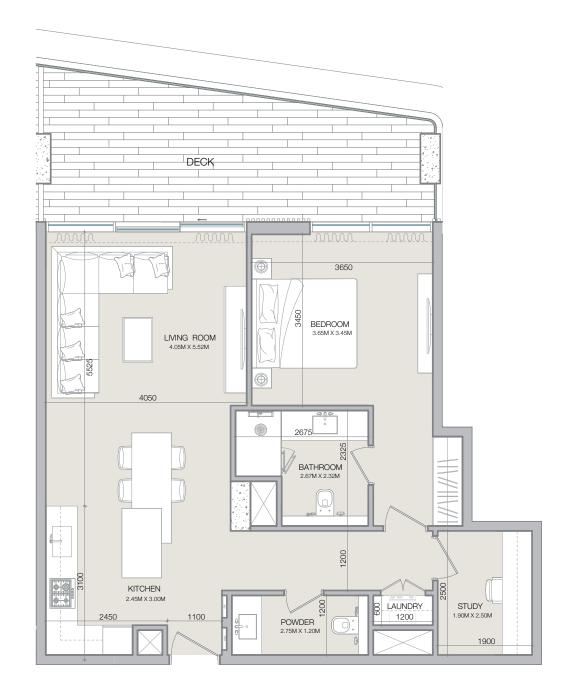

TYPE B

| 1BR-TYPE-B |       |                 |  |
|------------|-------|-----------------|--|
| SQ.M SQ.FT |       |                 |  |
| Apartment  | 71.45 | 769.08          |  |
| Deck       | 16.15 | 126.26   173.84 |  |
| Total      | 87.60 | 895.56   942.92 |  |