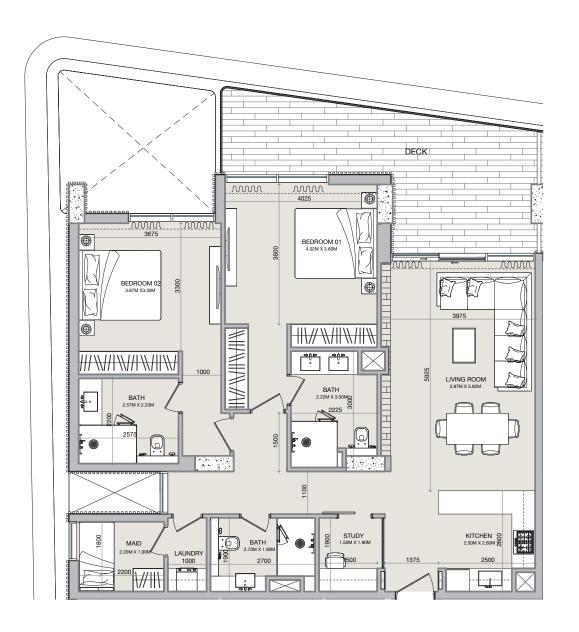

TYPE B

| 2BR-TYPE-B |            |                     |  |
|------------|------------|---------------------|--|
|            | SQ.M SQ.FT |                     |  |
| Apartment  | 113.03     | 1,216.62            |  |
| Deck       | 22.81      | 245.52   325.29     |  |
| Total      | 135.84     | 1,462.15   1,542.26 |  |