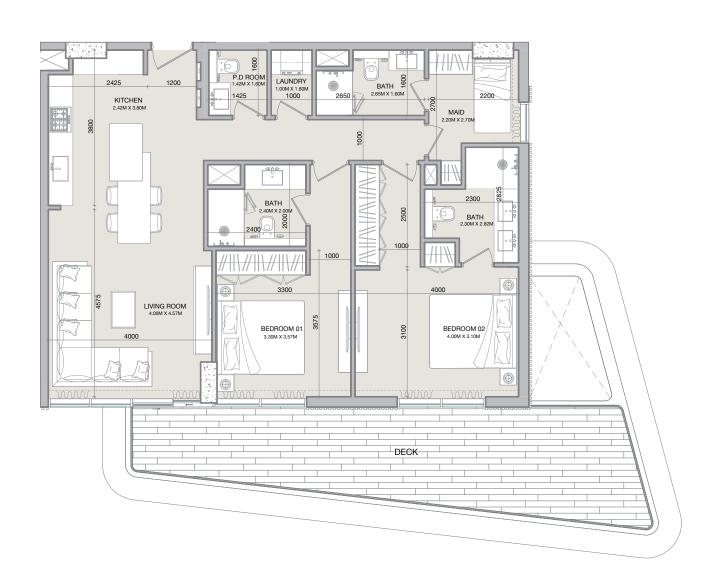

TYPE A

| 2BR-TYPE-A |        |                                |
|------------|--------|--------------------------------|
|            | SQ.M   | SQ.FT                          |
| Apartment  | 100.82 | 1,085.25                       |
| Deck       | 28.85  | 310.51   394.28   664.99       |
| Total      | 129.67 | 1,395.75   1,479.71   1,751.07 |