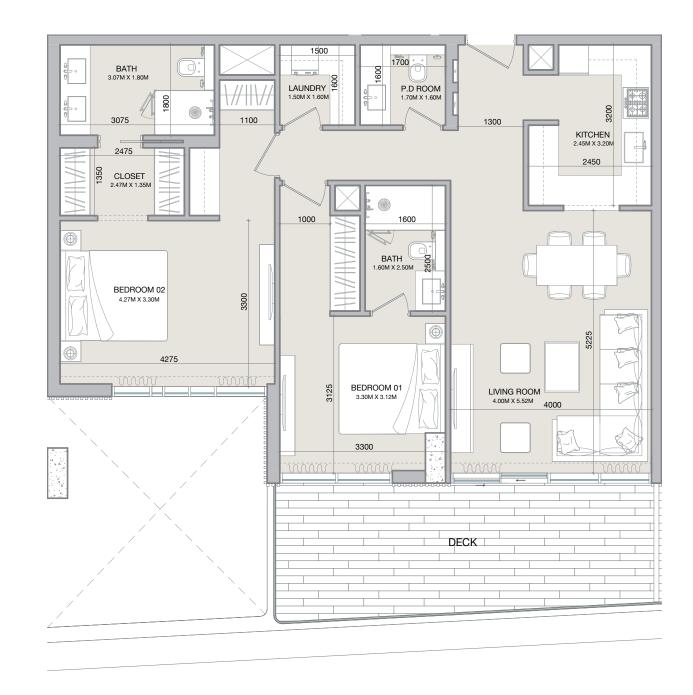

TYPE C

| 2BR-TYPE-C |        |                                |
|------------|--------|--------------------------------|
|            | SQ.M   | SQ.FT                          |
| Apartment  | 95.90  | 1,032.26                       |
| Deck       | 20.27  | 218.18   351.33   763.16       |
| Total      | 116.17 | 1,250.44   1,383.48   1,795.31 |