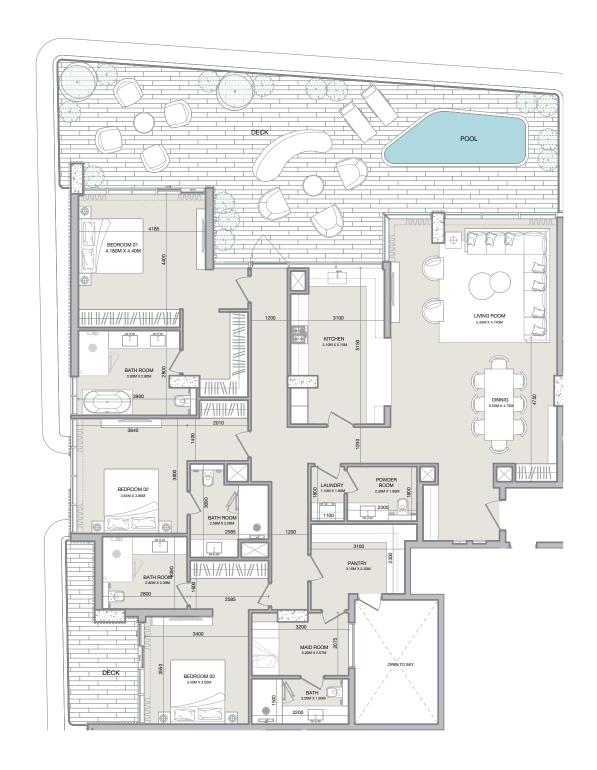

TYPE B

| PENT-HOUSE-TYPE-B |        |          |
|-------------------|--------|----------|
|                   | SQ.M   | SQ.FT    |
| Apartment         | 211.23 | 2,273.60 |
| Deck              | 104.83 | 1,128.39 |
| Total             | 316.06 | 3,402.00 |