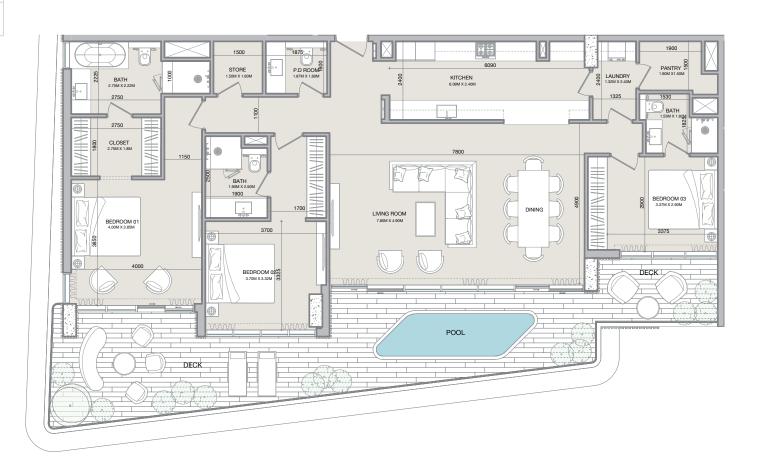

TYPE D

| PENT-HOUSE-TYPE-D |        |          |
|-------------------|--------|----------|
|                   | SQ.M   | SQ.FT    |
| Apartment         | 154.46 | 1,662.56 |
| Deck              | 54.30  | 584.48   |
| Total             | 208.76 | 2,247.04 |