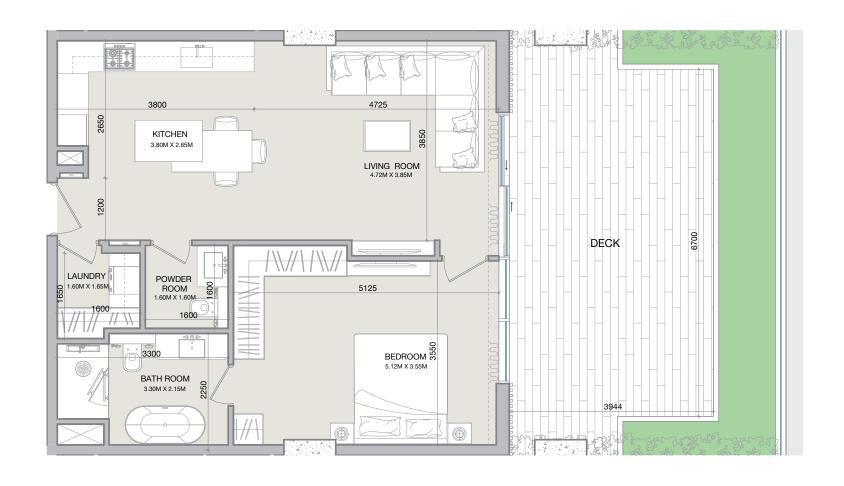

### REDROOM

| DEDITOON |  |             |
|----------|--|-------------|
| YPE F    |  | PSTDINGIS — |
|          |  |             |

| 1BR-TYPE-F |        |          |  |  |
|------------|--------|----------|--|--|
|            | SQ.M   | SQ.FT    |  |  |
| Apartment  | 68.98  | 742.49   |  |  |
| Deck       | 42.73  | 459.94   |  |  |
| Total      | 111.71 | 1,202.44 |  |  |