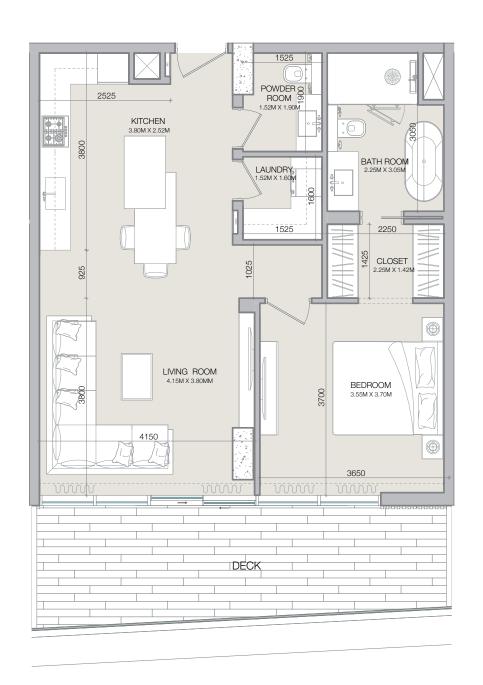

# ISOLANA - RESIDENCES -FLOOR PLANS HAYAAT

TYPE A

| 1BR-TYPE-A |       |                            |
|------------|-------|----------------------------|
|            | SQ.M  | SQ.FT                      |
| Apartment  | 68.96 | 742.31                     |
| Deck       | 18.10 | 134.44   194.82   450.58   |
| Total      | 87.06 | 876.83   937.13   1,192.97 |