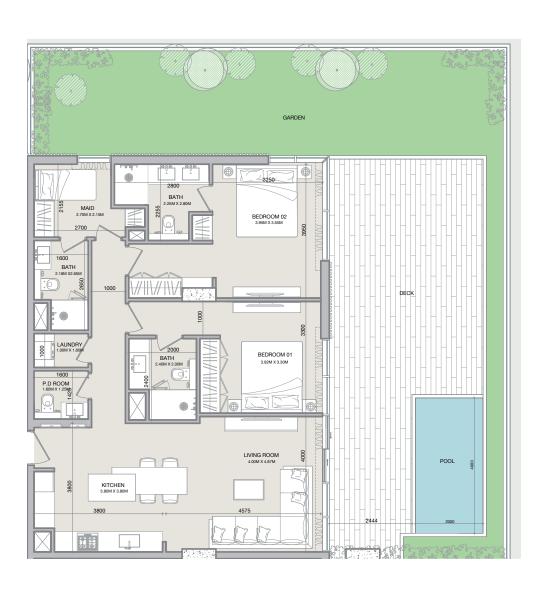

TYPE D

| 2BR-TYPE-D |        |          |  |
|------------|--------|----------|--|
| SQ.M SQ.FT |        |          |  |
| Apartment  | 100.53 | 1,082.09 |  |
| Deck       | 108.81 | 1,171.22 |  |
| Total      | 209.34 | 2,253.31 |  |