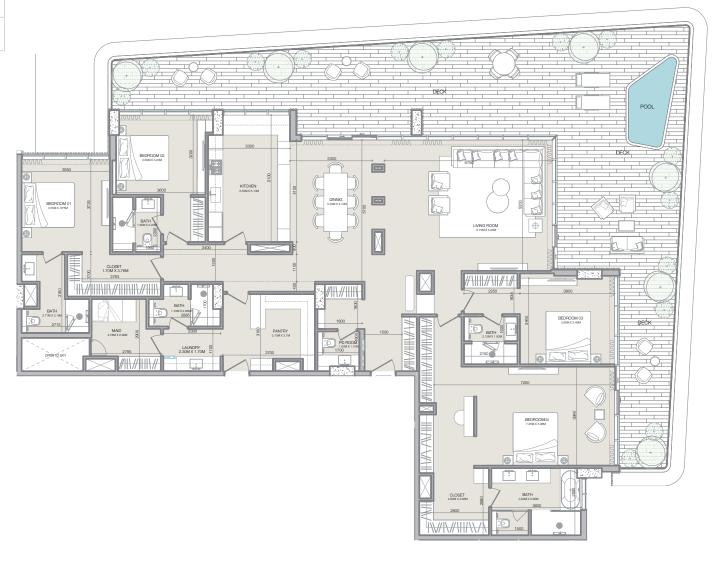

TYPE A

| PENT-HOUSE-TYPE-A |        |          |
|-------------------|--------|----------|
|                   | SQ.M   | SQ.FT    |
| Apartment         | 261.41 | 2,813.81 |
| Deck              | 129.35 | 1,392.27 |
| Total             | 390.76 | 4,206.08 |