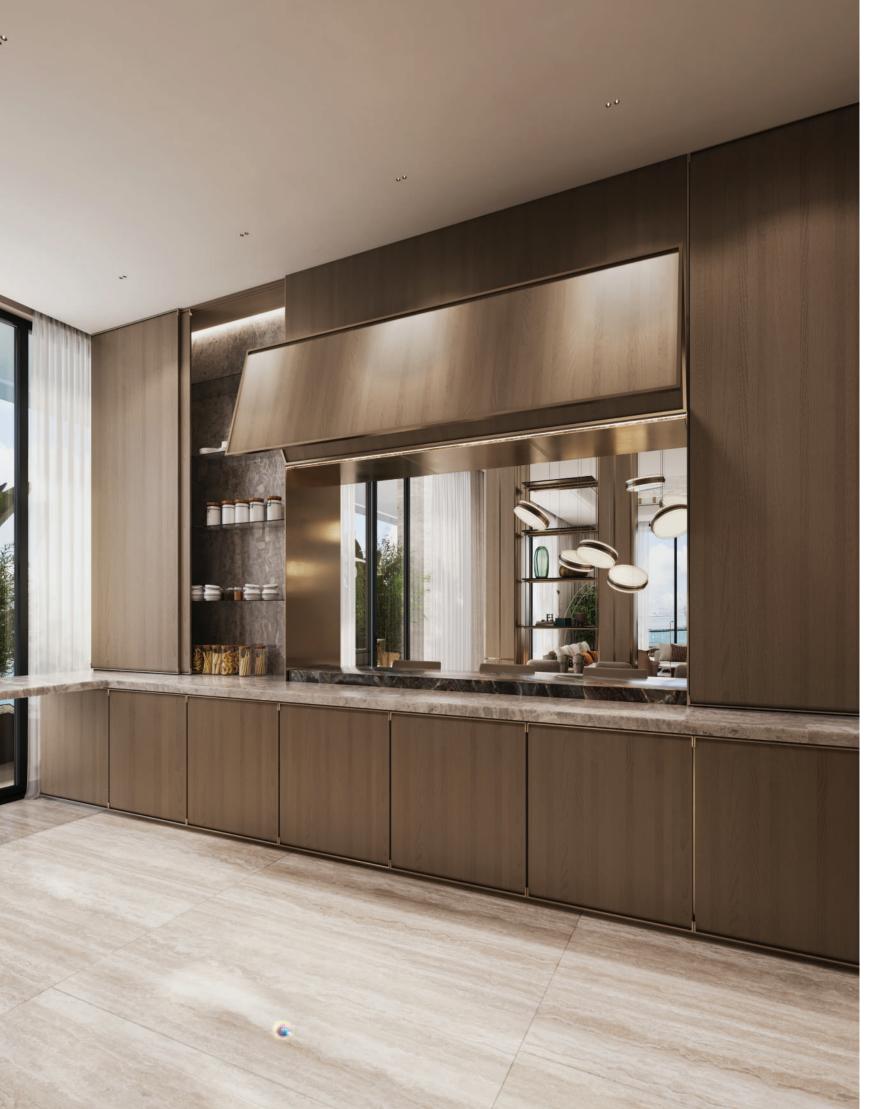

### **KITCHEN**

Combination of different shades of stone travertine inspired kitchen tops give a sophisticated look to your kitchen space. Wood panels across the joinery work will compliment the German branded appliances that will be installed. A retractable wood paneled screen will give an 'open' or 'closed' kitchen feel to your culinary haven which is quite perfectly, a 'chefs kiss' in its own right.