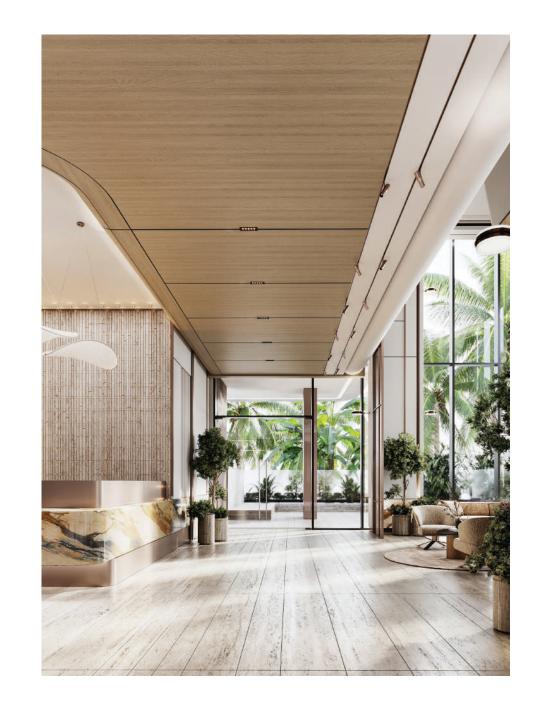

### LOBBY

Greeted by a vast lobby with 6-meter heigh ceilings and an indoor courtyard with a sky well, at the Isolana Residences, luxury is your companion wherever you go.

Find your Rhythm

\*2\*

ź

With floor to glass elevators, residents have a luxury experience every step of the way from the moment they enter our lobby, right up to their front door.