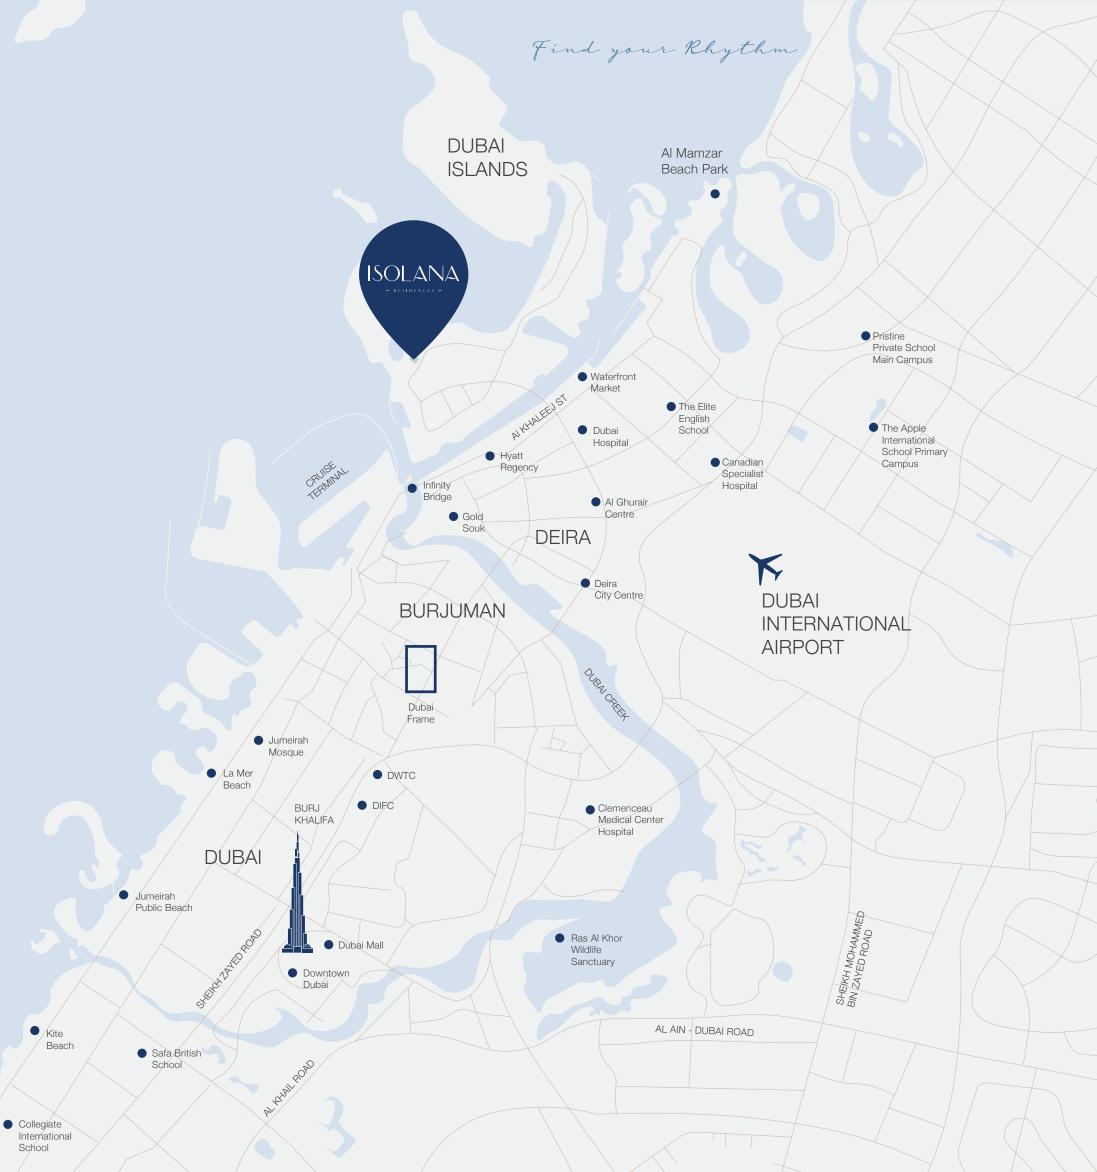

#### I S O L A N A

JUMEIRAH

POINTS OF Interest

| Infinity Bridge:              | 5 min  |
|-------------------------------|--------|
| Waterfront Market:            | 5 min  |
| Hyatt Regency:                | 5 min  |
| Nearest Metro Station:        | 8 min  |
| Gold Souk:                    | 8 min  |
| Dubai Hospital:               | 8 min  |
| Al Mamzar Beach:              | 8 min  |
| Deira City Centre:            | 8 min  |
| Canadian Specialist Hospital: | 10 min |
| Dubai International Airport:  | 12 min |
| The Elite English School:     | 12 min |
| Al Ghurair Centre:            | 12 min |
| Cruise Terminal:              | 15 min |
| La Mer Beach:                 | 15 min |
| Jumeirah Mosque:              | 20 min |
| Jumeirah Public Beach:        | 20 min |
| Dubai Frame:                  | 20 min |
| Downtown Dubai:               | 24 min |
| Dubai Mall:                   | 24 min |