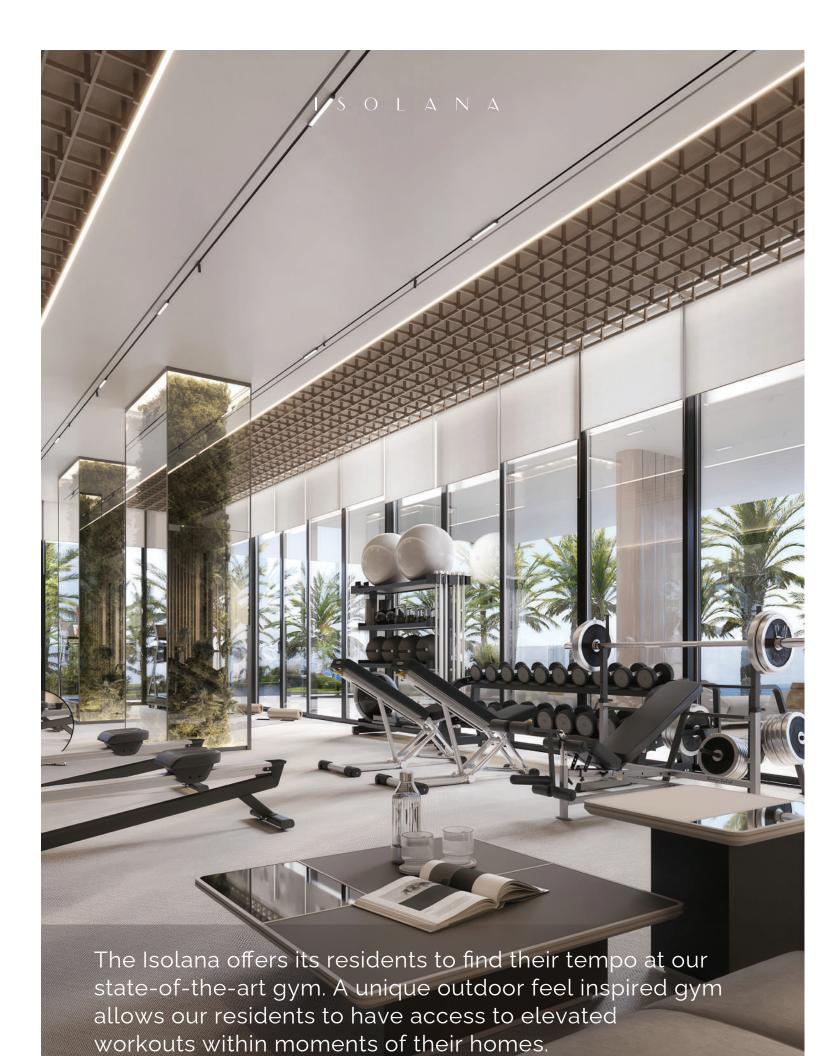

### TEMPO Amenities

#### **Amenity Floor**

- Family infinity pool
- Dedicated kids swimming pool
- Indoor children creche
- Outdoor children playground
- Multi-purpose room
- Residents club lounge

- Outdoor terrace seating
- Indoor seated courtyard area with sky-well
- Step in Step Out access to community parks and lakes
- Resident outdoor lounge seating
- Padel court
- Zen Gardens
- Indoor Gym and Yoga zone
- Sauna room