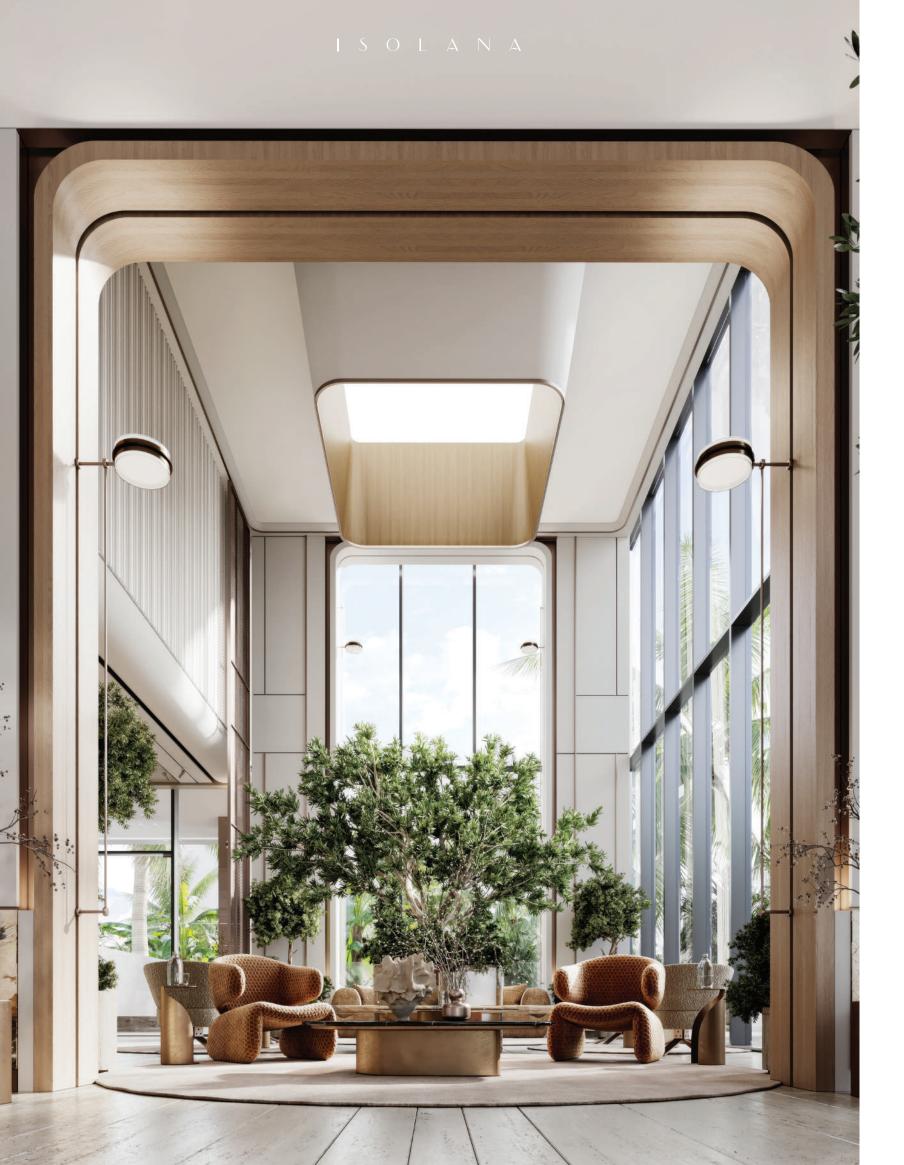

### LOBBY

Greeted by a vast lobby with 6-meter heigh ceilings and an indoor courtyard with a sky well, at the Isolana Residences, luxury is your companion wherever you go.

Find your Rhythm

\*2\*

ź

With floor to glass elevators, residents have a luxury experience every step of the way from the moment they enter our lobby, right up to their front door.

### ISOLANA LOBBY Seatine Ar

S O

Find your tempo amidst our multi amenity podium offerings at the Isolana Residences.

Designed with our Residents at the fore of our minds, our multi amenity floor offers a diverse selection of amenities depending on our Residents preferences.