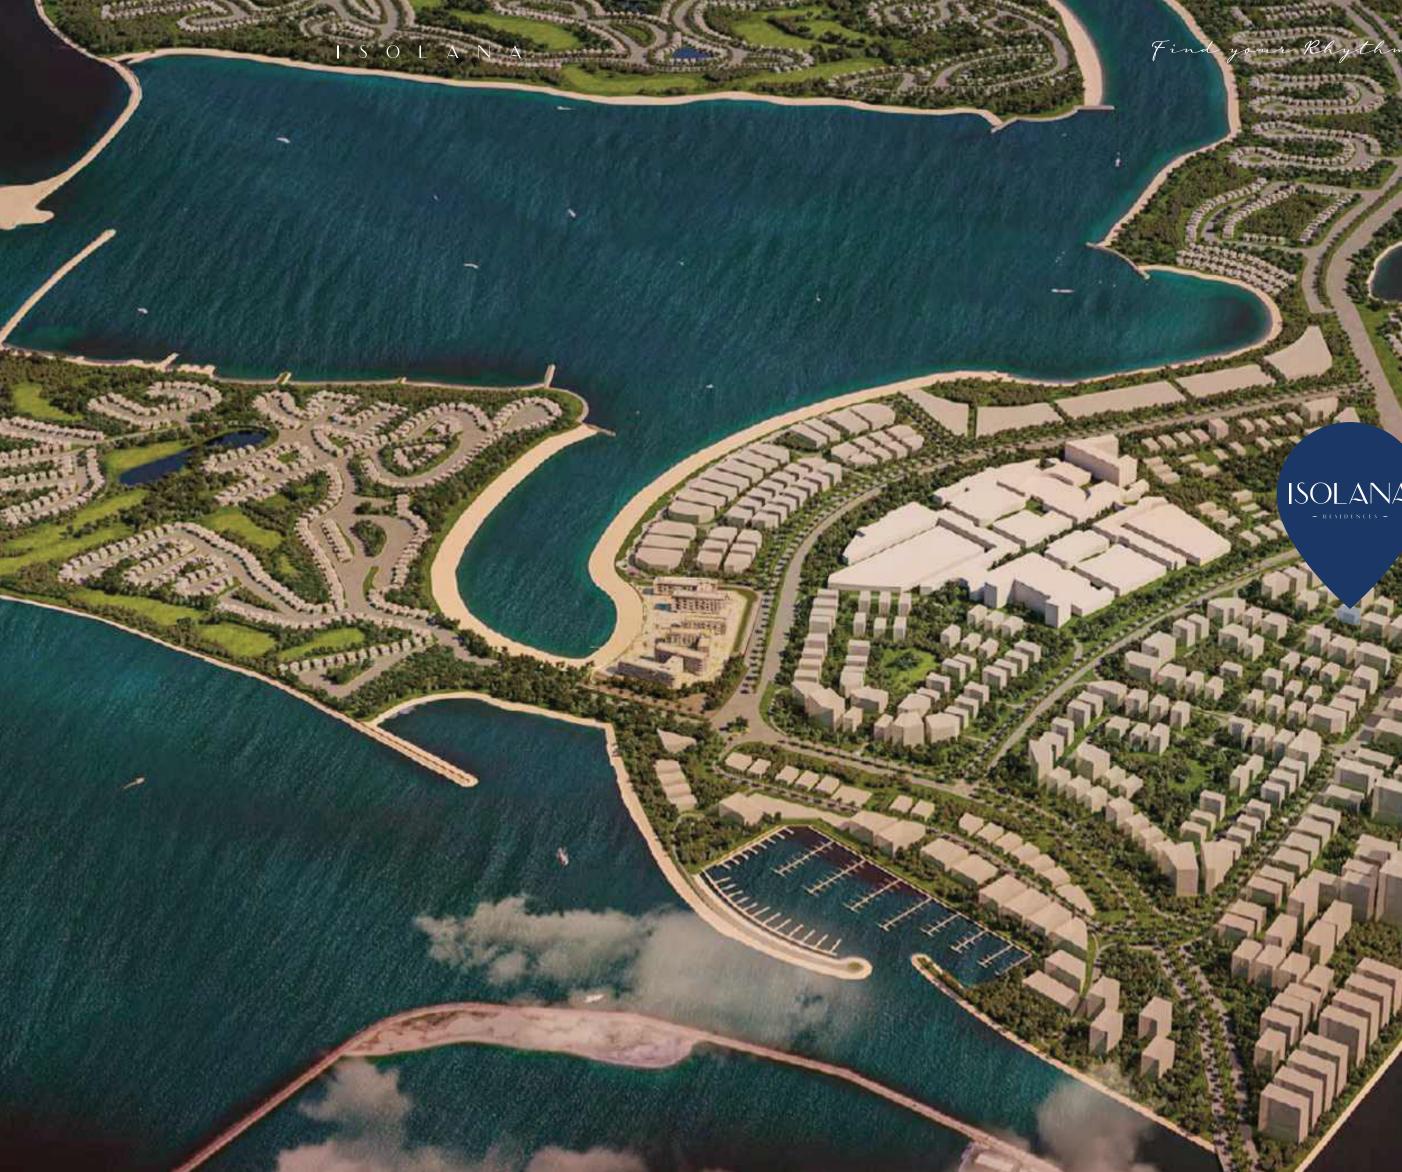

# MELODY Location

Dubai Islands represents an exceptional vision aimed at redefining resort living. An archipelago spanning five islands, this waterfront paradise will feature opulent resorts, premium golf spaces, pristine beaches and vibrant cultural centers.

With the new access bridge and infinity bridge, island living feels secluded but yet, still remains closely connected to the city's vibrant hub.

### DUBAIISLANDS

At Dubai Islands: dazzling sea views and pristine shores envelope a stunning, family-oriented haven. With excellent infrastructure allowing for easy accessibility to the mainland and a new bridge under construction that will link Dubai Islands with Bur Dubai through Port Rashid in just 15-20 mins, the Isolana's enviable location on the central Island is a welcome respite.

#### I S O L A N A

JUMEIRAH

POINTS OF Interest

| Infinity Bridge:              | 5 min  |
|-------------------------------|--------|
| Waterfront Market:            | 5 min  |
| Hyatt Regency:                | 5 min  |
| Nearest Metro Station:        | 8 min  |
| Gold Souk:                    | 8 min  |
| Dubai Hospital:               | 8 min  |
| Al Mamzar Beach:              | 8 min  |
| Deira City Centre:            | 8 min  |
| Canadian Specialist Hospital: | 10 min |
| Dubai International Airport:  | 12 min |
| The Elite English School:     | 12 min |
| Al Ghurair Centre:            | 12 min |
| Cruise Terminal:              | 15 min |
| La Mer Beach:                 | 15 min |
| Jumeirah Mosque:              | 20 min |
| Jumeirah Public Beach:        | 20 min |
| Dubai Frame:                  | 20 min |
| Downtown Dubai:               | 24 min |
| Dubai Mall:                   | 24 min |

ISLAND A in Focus