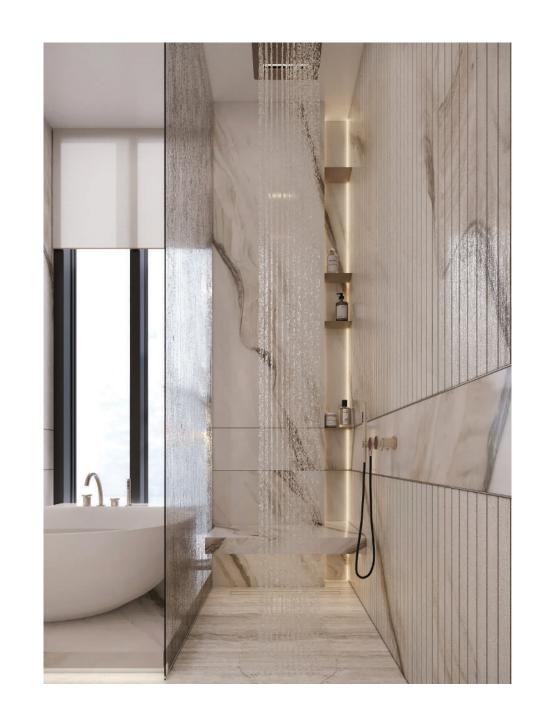

### BATHROOM

Refresh yourself with a combination of tinted glass, veneer woods with the joinery and marble inspired accents in the perfect shade of Marble Bianco Lasa Vena Oro. Featuring a double vanity, walk- in shower, deep soaking bathtub and separate WC.