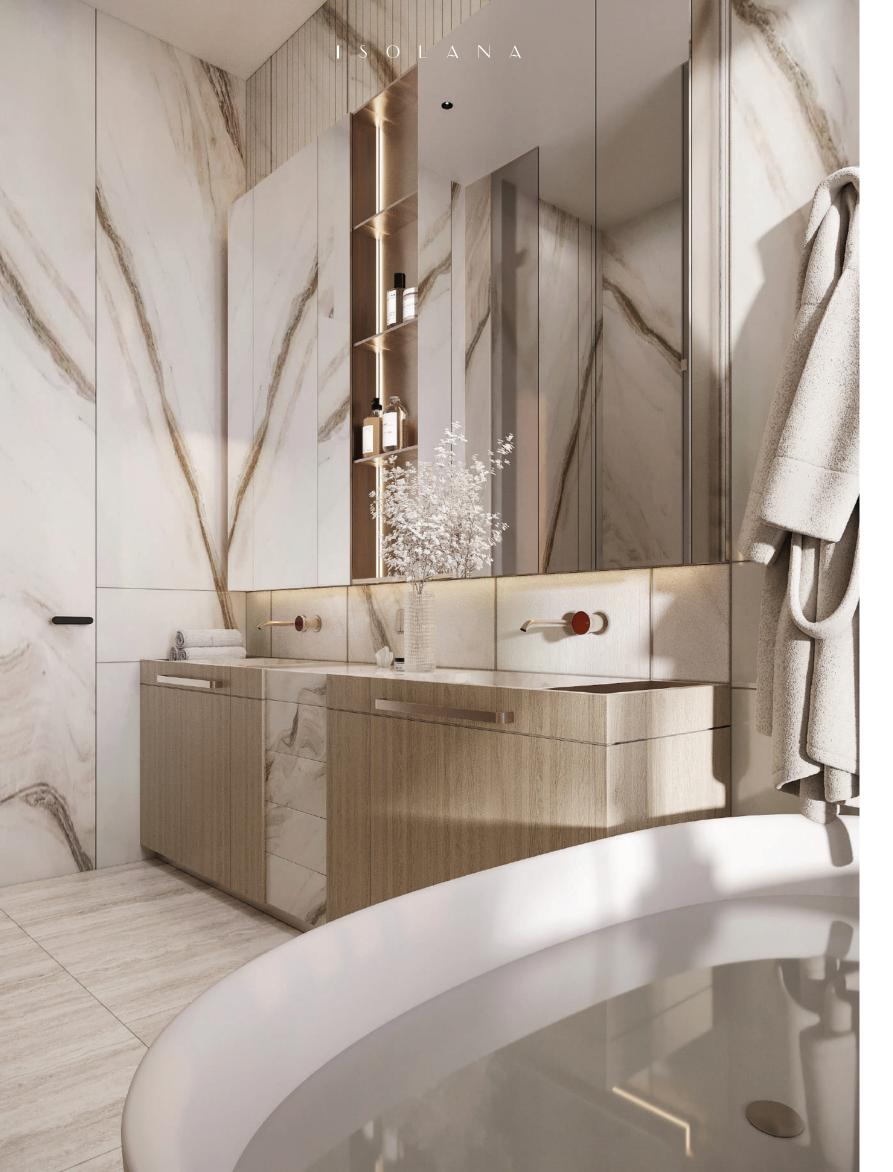

### BATHROOM

Refresh yourself with a combination of tinted glass, veneer woods with the joinery and marble inspired accents in the perfect shade of Marble Bianco Lasa Vena Oro. Featuring a double vanity, walk- in shower, deep soaking bathtub and separate WC.