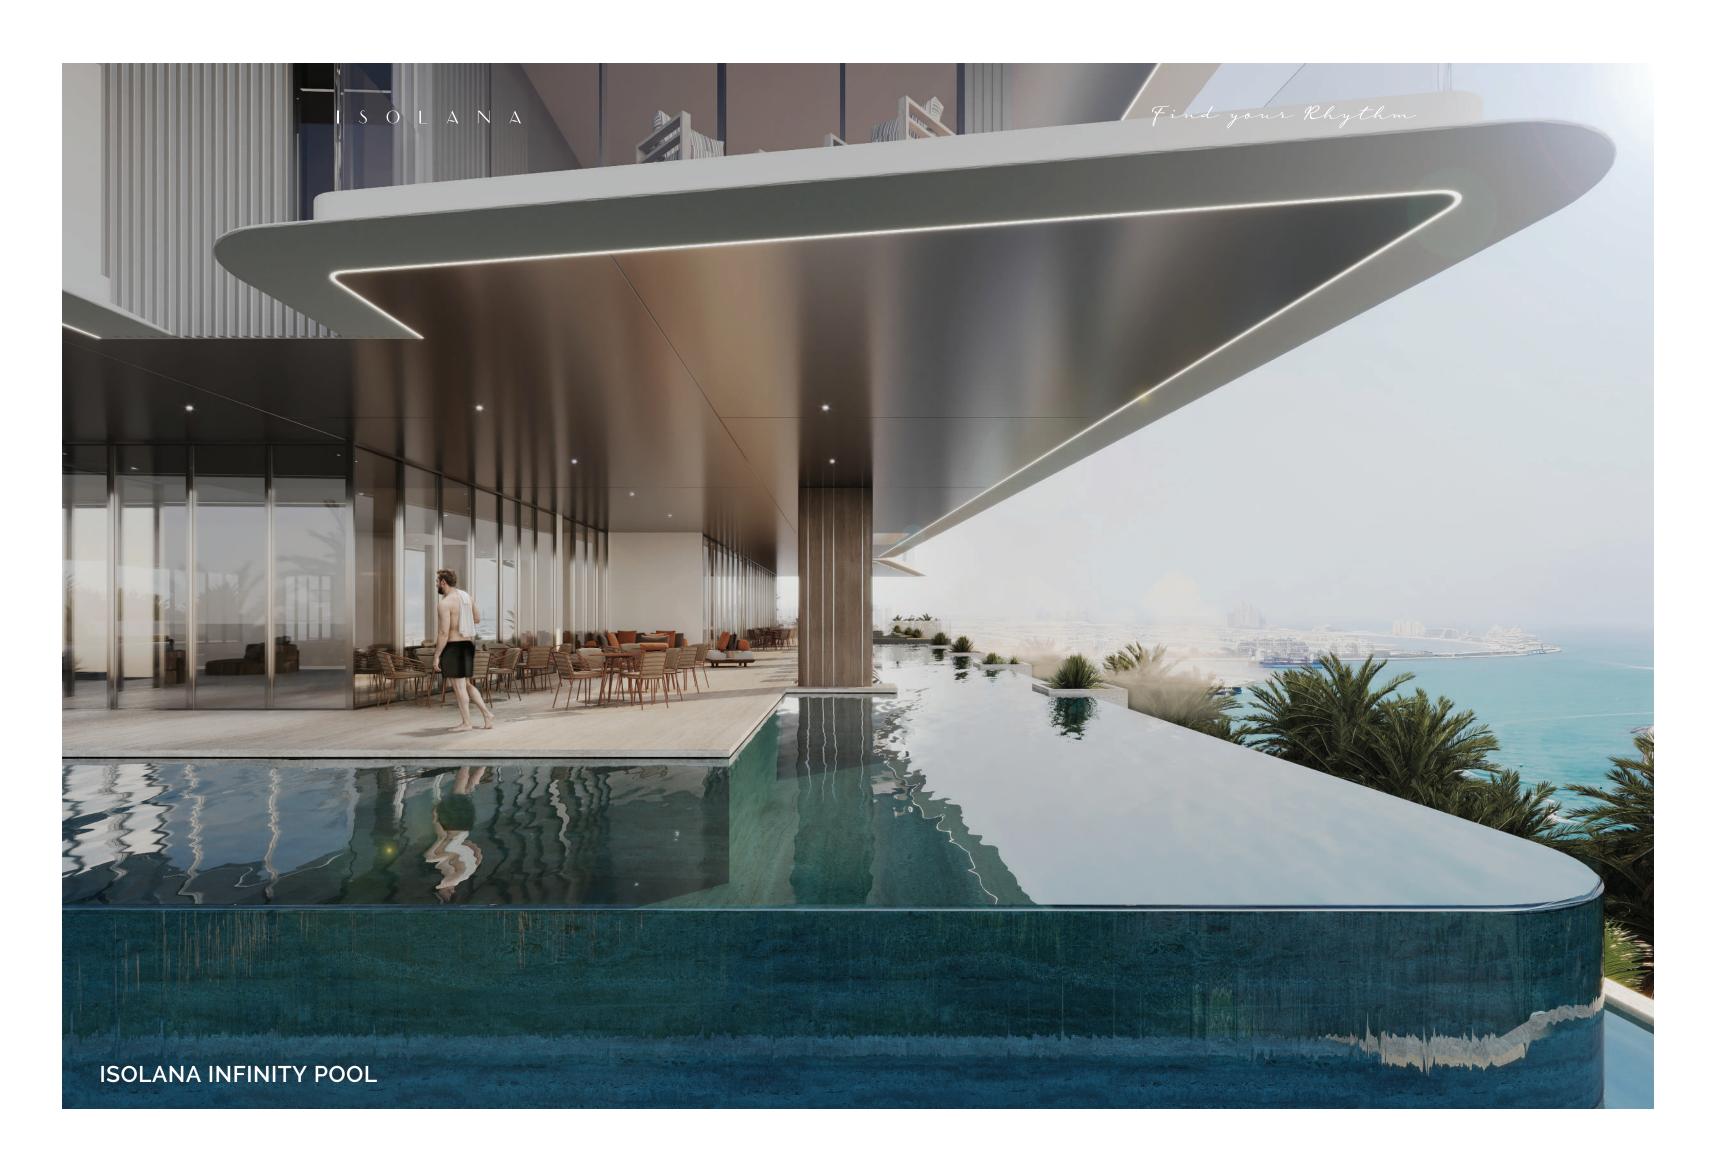

#### **Amenity Floor**

- Family infinity pool
- Dedicated kids swimming pool
- Indoor children creche
- Outdoor children playground
- Multi-purpose room
- Residents club lounge

- Outdoor terrace seating
- Indoor seated courtyard area with sky-well
- Step in Step Out access to community parks and lakes
- Resident outdoor lounge seating
- Padel court
- Zen Gardens
- Indoor Gym and Yoga zone
- Sauna room