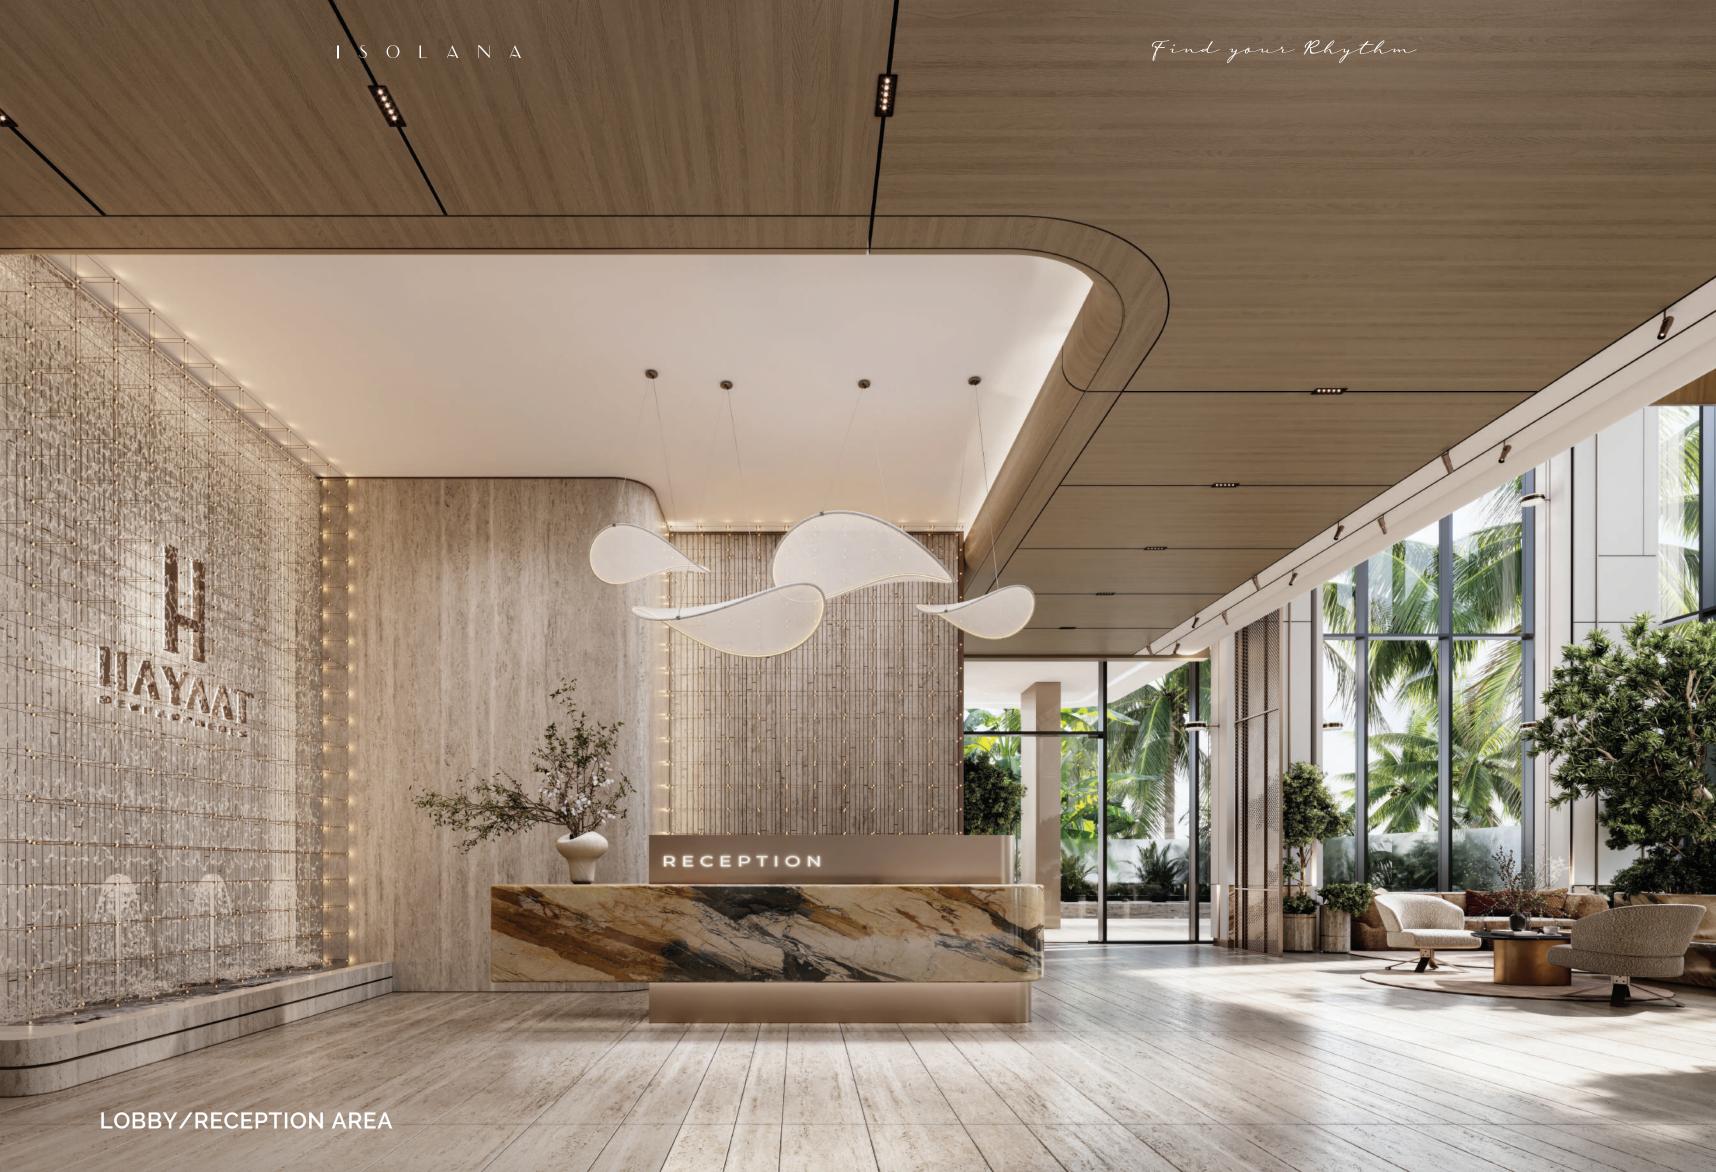

### LOBBY

Greeted by a vast lobby with 6-meter heigh ceilings and an indoor courtyard with a sky well, at the Isolana Residences, luxury is your companion wherever you go.

Find your Rhythm

\*2\*

ź

With floor to glass elevators, residents have a luxury experience every step of the way from the moment they enter our lobby, right up to their front door.