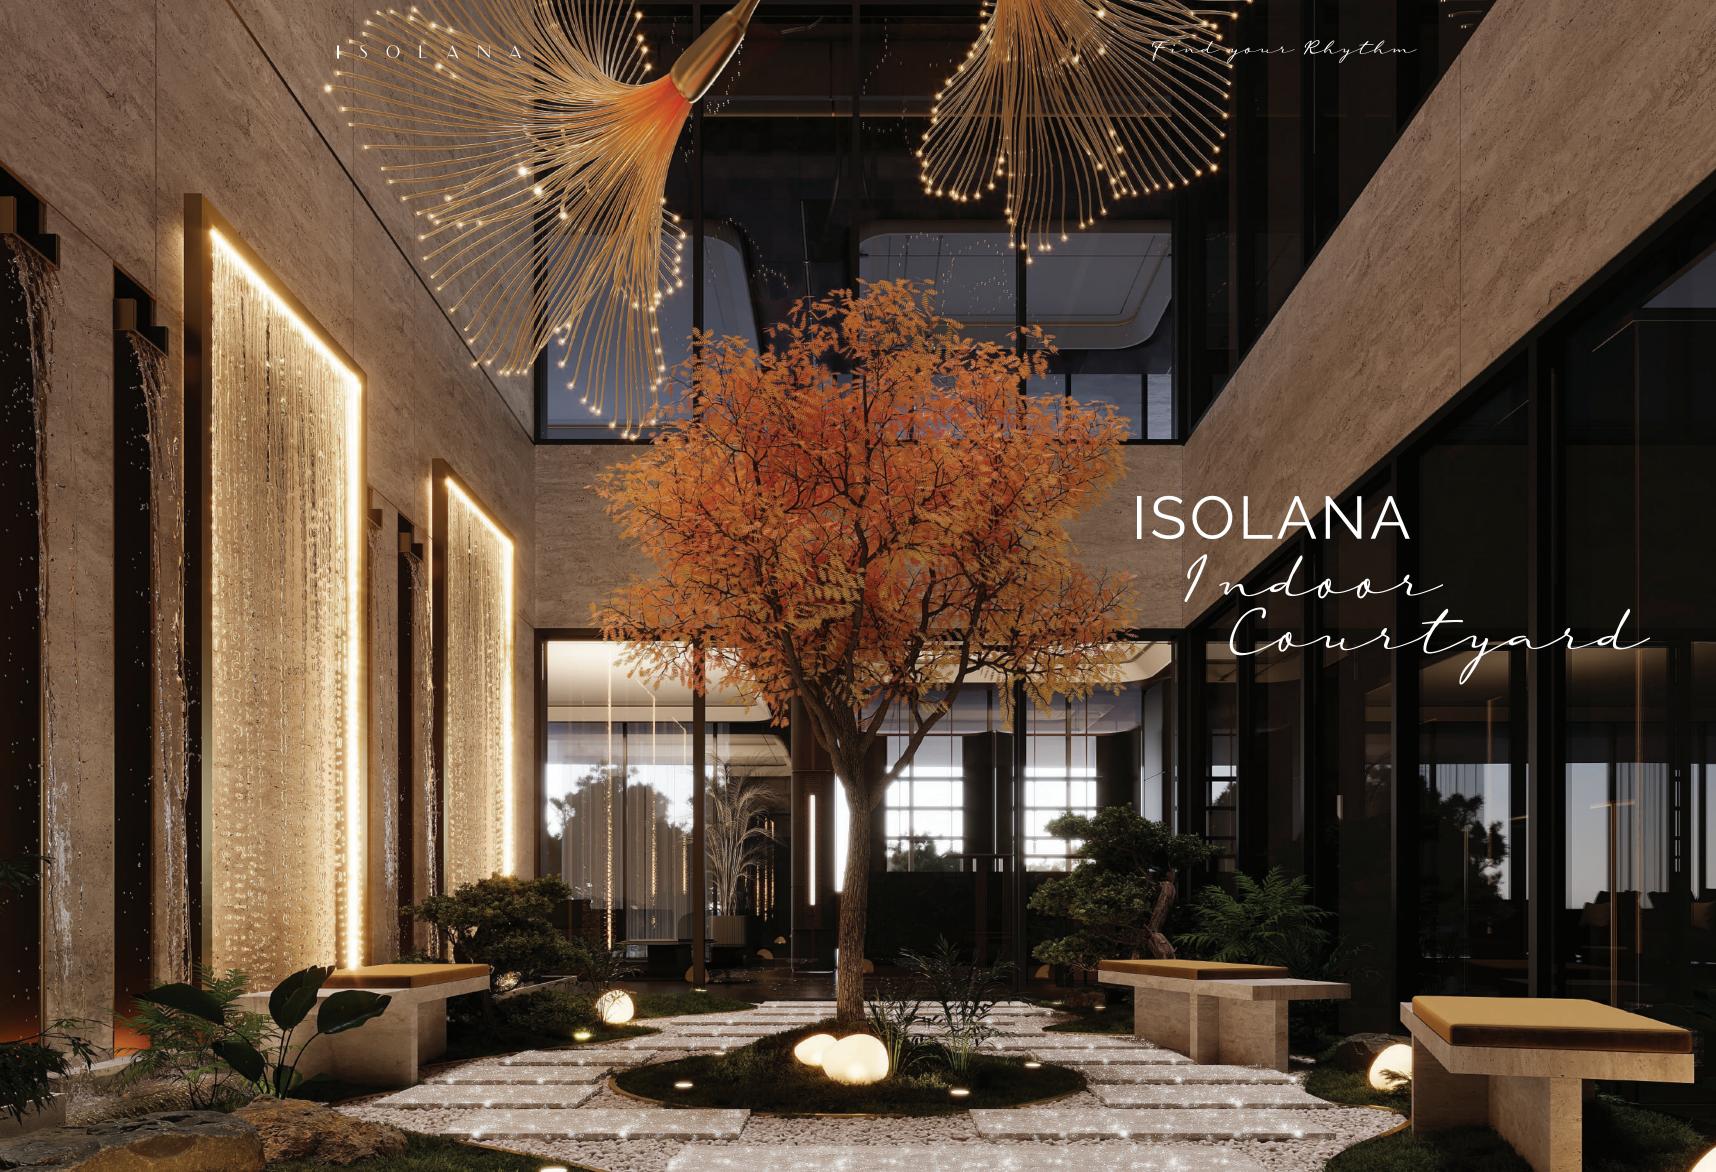

### LOBBY

Greeted by a vast lobby with 6-meter heigh ceilings and an indoor courtyard with a sky well, at the Isolana Residences, luxury is your companion wherever you go.

Find your Rhythm

\*2\*

ź

With floor to glass elevators, residents have a luxury experience every step of the way from the moment they enter our lobby, right up to their front door.